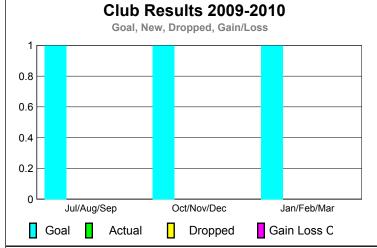

|             |                     | 200                    |                      | 2008-2009                 |                                  |
|-------------|---------------------|------------------------|----------------------|---------------------------|----------------------------------|
| Month       | New<br>Club<br>Goal | Actual<br>New<br>Clubs | Actual Dropped Clubs | Gain/<br>Loss of<br>Clubs | Gain/<br>Loss of<br><u>Clubs</u> |
| Jul/Aug/Sep | 1                   | 0                      | 0                    | 0                         | 0                                |
| Oct/Nov/Dec | 1                   | 0                      | 0                    | 0                         | 0                                |
| Jan/Feb/Mar | 1                   | 0                      | 0                    | 0                         | 1                                |
| Totals      | 3                   | 0                      | 0                    | 0                         | 1                                |