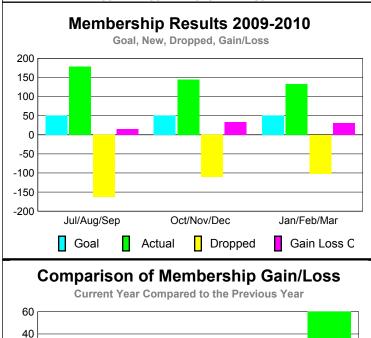

## YTD Status Quo Clubs 2009-2010

| <u> MEMBERSHIP</u> |             |               |                   |                  |                  |  |  |
|--------------------|-------------|---------------|-------------------|------------------|------------------|--|--|
|                    |             | Member        | Membership        |                  |                  |  |  |
|                    |             | 200           | 2008-2009         |                  |                  |  |  |
|                    | -           |               |                   |                  |                  |  |  |
| Month              | Net<br>Memb | Actual<br>New | Actual<br>Dropped | Gain/<br>Loss of | Gain/<br>Loss of |  |  |
|                    | <u>Goal</u> | <u>Memb</u>   | <u>Memb</u>       | <u>Memb</u>      | <u>Memb</u>      |  |  |
| Jul/Aug/Sep        | 50          | 178           | -163              | 15               | -8               |  |  |
| Oct/Nov/Dec        | 50          | 144           | -110              | 34               | -41              |  |  |
| Jan/Feb/Mar        | 50          | 133           | -102              | 31               | 60               |  |  |
| Totals             | 150         | 455           | -375              | 80               | 11               |  |  |